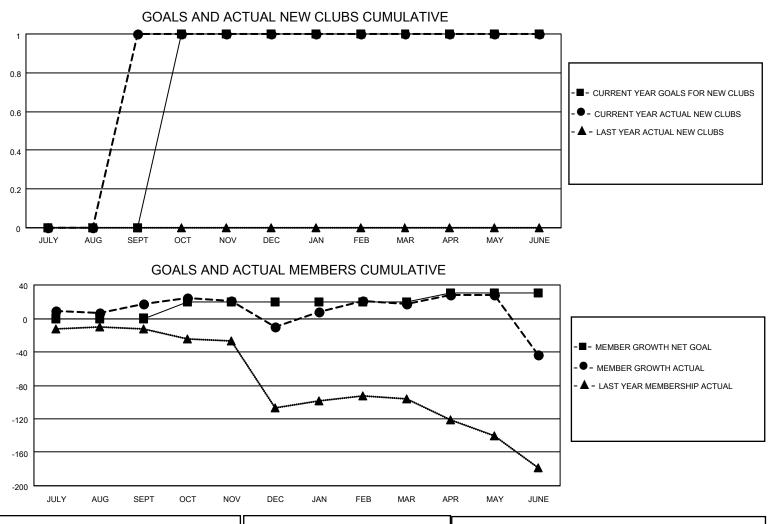

## LOCATION THAILAND

District 310 C

Results as of: 6/30/2023

| Clubs                 |               |           |               | Members<br>RESULTS FOR 2022-2023 |                        |                         |                                                    |
|-----------------------|---------------|-----------|---------------|----------------------------------|------------------------|-------------------------|----------------------------------------------------|
| RESULTS FOR 2022-2023 |               |           |               |                                  |                        |                         |                                                    |
| QUARTER               | NEW CLUB GOAL | NEW CLUBS | DROPPED CLUBS | QUARTER MEM                      | BER GROWTH NET<br>GOAL | MEMBER GROWTH<br>ACTUAL | DROPPED<br>MEMBERS ACTUAL<br>(including transfers) |
| JULY/AUG/SEPT         | 0             | 1         | 0             | JULY/AUG/SEPT                    | 0                      | 45                      | 25                                                 |
| OCT/NOV/DEC           | 1             | 0         | 0             | OCT/NOV/DEC                      | 20                     | 23                      | 46                                                 |
| JAN/FEB/MAR           | 0             | 0         | 0             | JAN/FEB/MAR                      | 0                      | 37                      | 10                                                 |
| APR/MAY/JUNE          | 0             | 0         | 2             | APR/MAY/JUNE                     | 10                     | 32                      | 88                                                 |